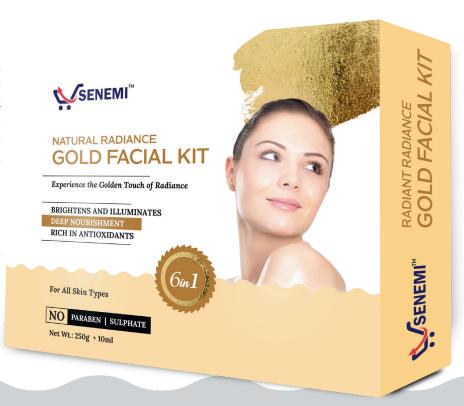

### NATURAL RADIANCE **GOLD FACIAL KIT**

Infused with the natural benefits of herbs and gold dust, this 6-step Gold Facial Kit works effectively to reduce pigmentation and skin blemishes. It revitalizes dull skin, restoring a youthful glow while enhancing the skin's defense against pollution. This kit also boosts skin elasticity, leaving your skin refreshed, firm and rejuvenated.

#### **KEY INGREDIENTS:**

Allantoin, Aloe Barbadensis Extract, Glycyrrhiza Glabra Extract, Niacinamide, Vitamin E.

260gm | M.R.P: 1299 | D.P: 899 | PV: 17.98