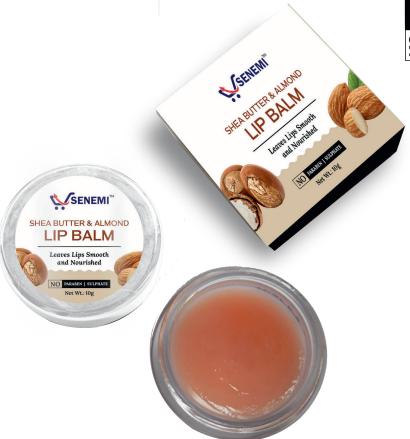

## SHEA BUTTER & ALMOND LIP BALM

This Lip Balm is a deep hydrating lip treatment that helps repair dry, distressed lips while replenishing lost moisture. It soothes the look of lips on contact, softens roughness and helps rejuvenate the appearance of seriously chapped lips giving you smooth and luscious lips.

#### **HOW TO USE:**

Apply it with your fingertips. You can apply it as often as needed, especially when your lips feel dry or chapped.

#### **KEY INGREDIENTS:**

Caster Oil, Sunflower Oil, Almond Oil, Vitamin-E Acetate, Shea Butter, Cocoa Butter.

Wt./Vol:10gm | M.R.P:199 | D.P:95 | PV:1.9