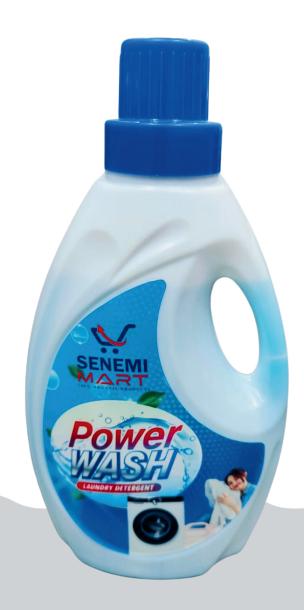

### POWER WASH LAUNDAY DETERGENT

Senemi Liquid Detergent is a concentrated formula that removes tough stains while keeping fabrics soft and fresh. It is gentle on clothes and suitable for both hand and machine washing.

#### How to Use:

- For Machine Wash: Add 1 capful (approx. 40ml) for a full load.
- For Hand Wash: Mix 1 capful in a bucket of water, soak clothes, and wash gently.
- Rinse thoroughly with clean water.

Wt./Vol:500ml | M.R.P:269 | D.P:216 | PV:4.32