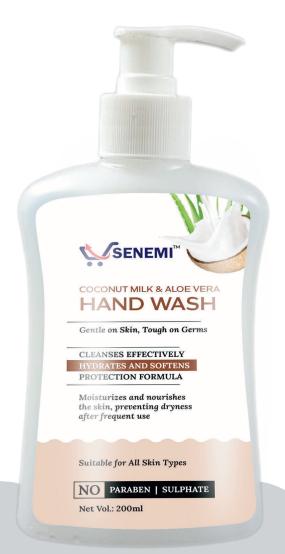

# COCONUT MILK & ALOEVERA HAND WASH

Give your hands the gentle care they deserve with our Coconut Milk & Aloe Vera Hand Wash. Enriched with the hydrating properties of Coconut Milk and the soothing benefits of Aloe Vera, this hand wash cleanses effectively while keeping your skin soft and nourished. Its mild formula is perfect for daily use, leaving your hands refreshed and delicately scented.

#### **HOW TO USE:**

Wet your hands with water. Pump a small amount of Coconut Milk & Aloe Vera Hand Wash into your palms. Lather well and rub for at least 20 seconds. Rinse thoroughly and pat dry.

#### **KEY INGREDIENTS:**

Cocoamidopropyl Betaine, Coconut Milk, Aloevera Extract.

Wt./Vol: 200ml | M.R.P: 219 | D.P: 150 | PV: 3