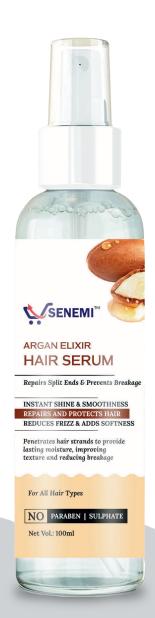

### ARGAN ELIXIR HAIR SERUM

Argan Elixir Hair Serum, packed with the nourishing power of pure Argan Oil. This lightweight formula smoothens frizz, adds shine and protects your hair from heat styling and environmental damage. It instantly detangles and leaves your hair soft, shiny and effortlessly manageable.

#### **HOW TO USE:**

Take a few drops of Argan Elixir Hair Serum in your palms. Apply evenly to damp or dry hair, focusing on the mid lengths and ends. Style as desired. Use regularly to maintain smooth, shiny and healthy looking hair.

#### **KEY INGREDIENTS:**

Vitamin E, Amla Oil Extract, Aloevera Oil Extract, Almond Oil, Argan Oil, Olive Oil.

Wt./Vol:100ml | M.R.P:649 | D.P:400 | PV:8