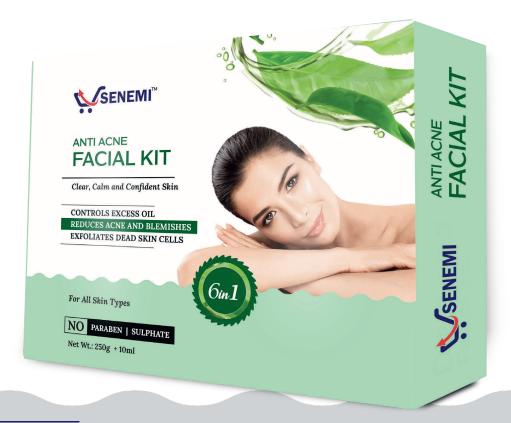

### ANTI **ACNE FACIAL KIT**

Anti Acne Facial Kit effectively cleanses clogged pores, removes impurities and exfoliates dead skin cells, leaving your skin smooth and rejuvenated. It's powerful antiacne formula helps reduce redness, control excess oil and heal blemishes from deep within. Additionally, it detoxifies the skin and strengthens its natural barrier to fight against pollution and environmental damage.

#### **KEY INGREDIENTS:**

Allantoin, Tea Tree Oil, Clove Oil, Rosemary Oil, Vitamin-E Milli Capsule, Salicylic Acid, Neem Extract, Basil Extract, Turmeric Extract, Aloevera Extract.

Wt./Vol: 260gm | M.R.P: 999 | D.P: 875 | PV: 17.5