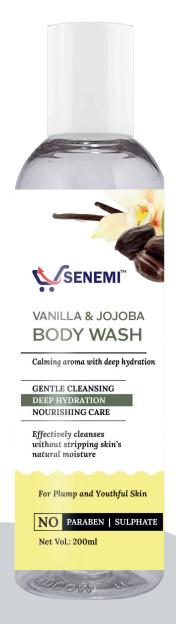

## VANILLA & JOJOBA BODY WASH

Indulge in a luxurious bathing experience with our Vanilla & Jojoba Body Wash. Enriched with the soothing essence of Vanilla and the nourishing goodness of Jojoba oil, this body wash gently cleanses while hydrating your skin. Its nourishing formula leaves your skin feeling soft, refreshed and delicately scented.

#### **HOW TO USE:**

Wet your body thoroughly. Apply the Vanilla & Jojoba Body Wash onto a loofah or hands. Massage onto your skin in circular motions to create a rich lather. Rinse off with water and pat dry.

#### **KEY INGREDIENTS:**

Jojoba Oil Purasal Moist XS, Olivem-300, Olivem-400, Aloevera Extract, Vanilla.

Wt./Vol: 200ml | M.R.P: 459 | D.P: 350 | PV: 7