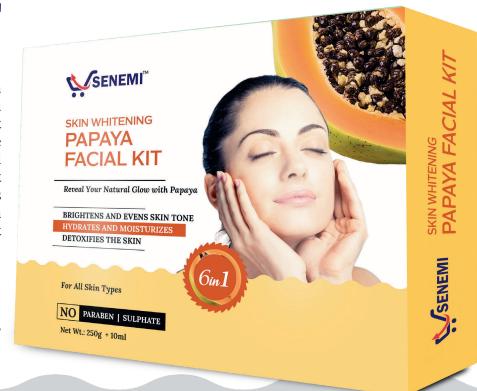

### SKIN WHITENING PAPAYA FACIAL **KIT**

Enjoy nourished and radiant skin with Skin Whitening Papaya Facial Kit, that gives you glowing and dazzling skin instantly. This kit includes facial cleanser, facial scrub, face massage gel, facial cream, face pack and facial serum, enriched with papaya extracts that cleanses skin pores, removes impurities, fades blemishes from deep within and also helps in detoxifying and building skin immunity to fight against pollution.

#### **KEY INGREDIENTS:**

Allantoin, Niacinamide, Papaya Fruit Extract, Papaya Enzyme, Arbutin, Papaya Cubes.

Wt./Vol: 260gm | M.R.P: 1099 | D.P: 875 | PV: 17.5